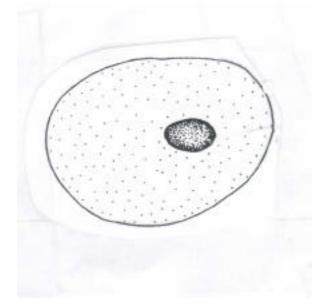

## Cells

The body cells have many similar features.

Label the cell below using the words in the table Now complete the table with the job (function) of each part

| Part             | Function ( job) |  |  |
|------------------|-----------------|--|--|
| Nucleus          |                 |  |  |
| Cytoplasm        |                 |  |  |
| Cell<br>membrane |                 |  |  |